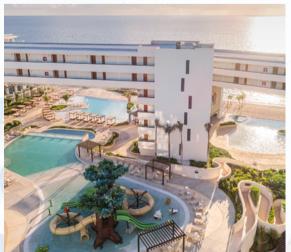

### **5 STAR RESORT RIVIERA MAYA\***

5 DAYS / 4 NIGHTS STAY IN OCTOBER / NOVEMBER

ALL-INCLUSIVE LUXURY RESORT

POOL/OCEAN VIEW ROOM WITH 1 KING OR 2 QUEEN BEDS

ROUNDTRIP AIRPORT TRANSFERS FROM CANCUN AIRPORT TO HOTEL

VIP WELCOME RECEPTION

W/OPEN BAR & HOT/COLD CANOPIES

FAREWELL DANCE PARTY WITH DJ AND OPEN BAR