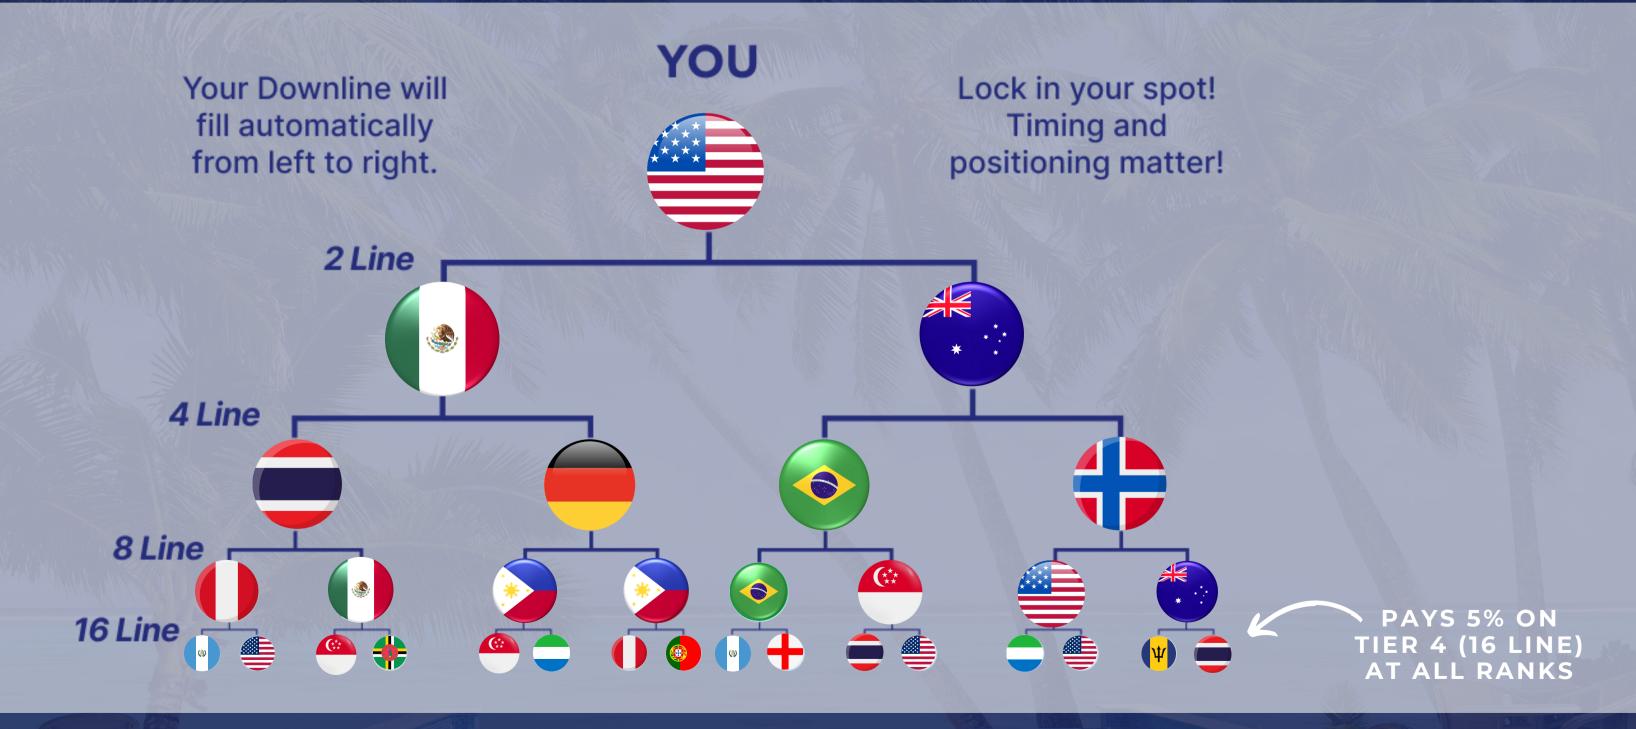

## UNIFIED BONUS

**TOTAL BONUS** 

HELP NEW PERSONALLY SPONSORED AFFILIATE GET UNIFIED WITHIN 30 DAYS, **GENERATE A \$75 USD UNIFIED BONUS!** 

 $\bigcirc$ 

4 Line

**BONUS** 

(PLUS \$25 STARTER BONUS)

Your Downline will fill automatically from left to right.

Lock in your spot!
Timing and
positioning matter!

YOU

PAYS 1.75% - 2.5% **TIERS 1-3 BASED ON RANK** 

Your Downline will fill automatically from left to right.

Lock in your spot! Timing and positioning matter!

PAYS 1.75% - 2.5% TIERS 1-3 BASED ON RANK

PAYS 1.75% - 2.5% TIERS 1-3 BASED ON RANK

PAYS 1.75% - 2.5% TIERS 1-3 BASED ON RANK

YOU Your Downline will Lock in your spot! fill automatically Timing and positioning matter! from left to right. 2 Line PAYS 1.75% - 2.5% **TIERS 1-3** BASED ON RANK 4 Line (2) 8 Line 8