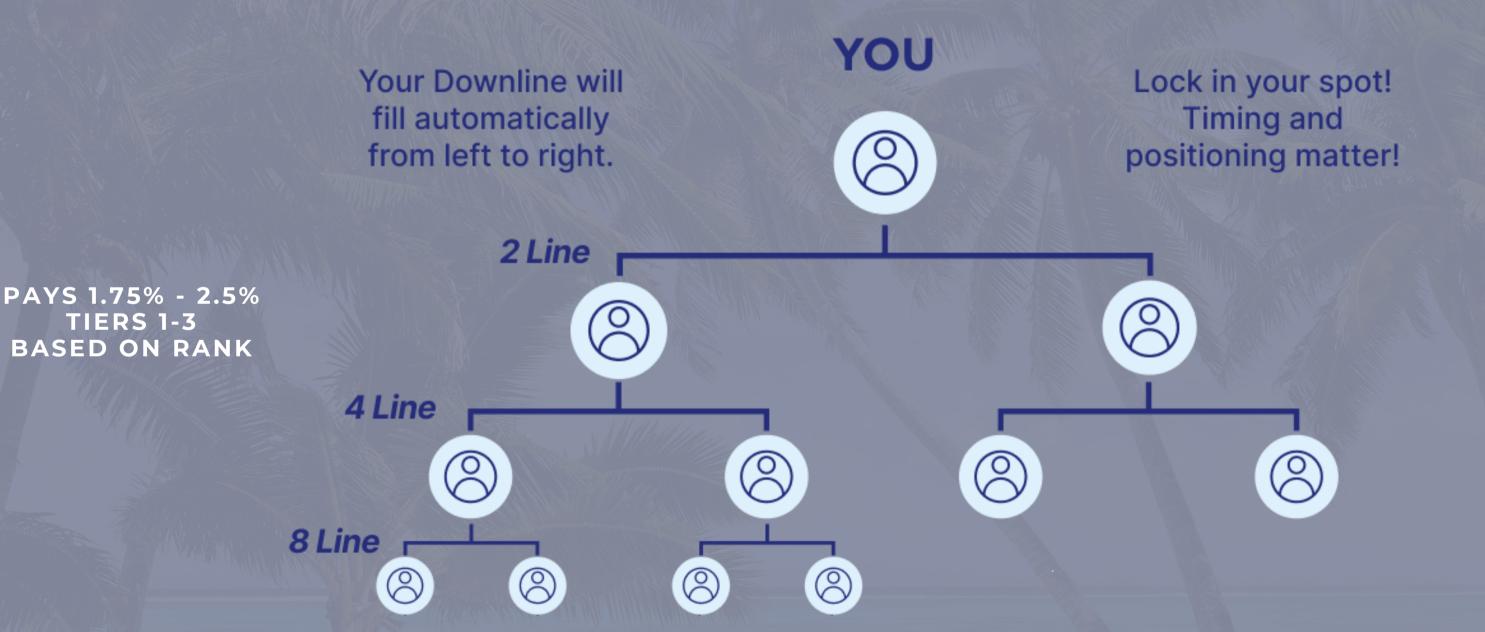

## UNIFIED BONUS

**TOTAL BONUS** 

HELP NEW PERSONALLY SPONSORED AFFILIATE GET UNIFIED WITHIN 30 DAYS, **GENERATE A \$75 USD UNIFIED BONUS!** 

 $\bigcirc$ 

4 Line

**BONUS** 

(PLUS \$25 STARTER BONUS)

Your Downline will fill automatically from left to right.

Lock in your spot!
Timing and
positioning matter!

YOU

PAYS 1.75% - 2.5% **TIERS 1-3 BASED ON RANK** 

Your Downline will fill automatically from left to right.

Lock in your spot! Timing and positioning matter!

PAYS 1.75% - 2.5% TIERS 1-3 BASED ON RANK

PAYS 1.75% - 2.5% TIERS 1-3 BASED ON RANK

PAYS 1.75% - 2.5% TIERS 1-3 BASED ON RANK

YOU Your Downline will Lock in your spot! fill automatically Timing and positioning matter! from left to right. 2 Line PAYS 1.75% - 2.5% **TIERS 1-3** BASED ON RANK 4 Line (2) 8 Line 8