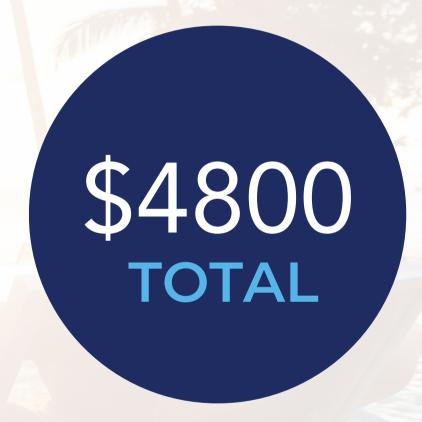

## UNIFIED BONUS

**TOTAL BONUS** 

HELP NEW PERSONALLY SPONSORED AFFILIATE GET UNIFIED WITHIN 30 DAYS, **GENERATE A \$75 USD UNIFIED BONUS!** 

 $\bigcirc$ 

4 Line

**BONUS** 

(PLUS \$25 STARTER BONUS)

Your Downline will fill automatically from left to right.