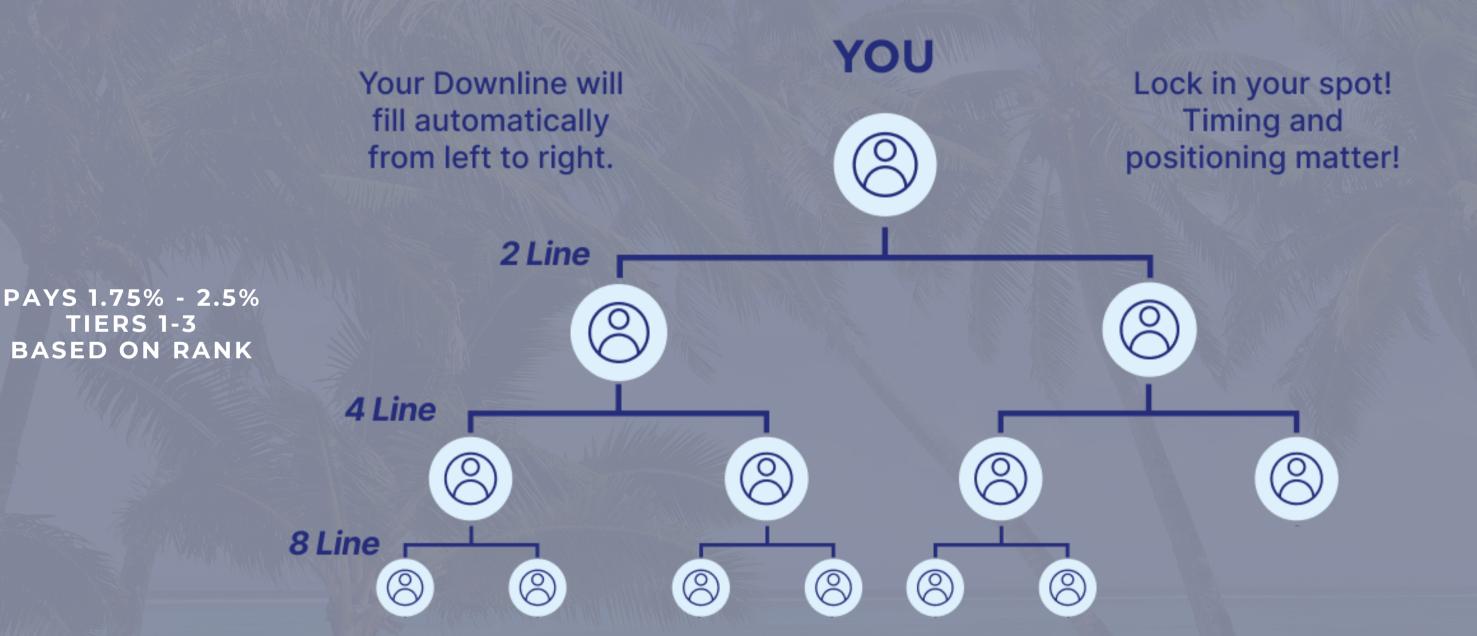

## UNIFIED BONUS

**TOTAL BONUS** 

HELP NEW PERSONALLY SPONSORED AFFILIATE GET UNIFIED WITHIN 30 DAYS, **GENERATE A \$75 USD UNIFIED BONUS!** 

 $\bigcirc$ 

4 Line

**BONUS** 

(PLUS \$25 STARTER BONUS)

Your Downline will fill automatically from left to right.

Lock in your spot!
Timing and
positioning matter!

YOU

PAYS 1.75% - 2.5% **TIERS 1-3 BASED ON RANK** 

Your Downline will fill automatically from left to right.

Lock in your spot! Timing and positioning matter!

PAYS 1.75% - 2.5% TIERS 1-3 BASED ON RANK

PAYS 1.75% - 2.5% TIERS 1-3 BASED ON RANK

PAYS 1.75% - 2.5% TIERS 1-3 BASED ON RANK

YOU Your Downline will Lock in your spot! fill automatically Timing and positioning matter! from left to right. 2 Line PAYS 1.75% - 2.5% **TIERS 1-3** BASED ON RANK 4 Line (2) 8 Line 8