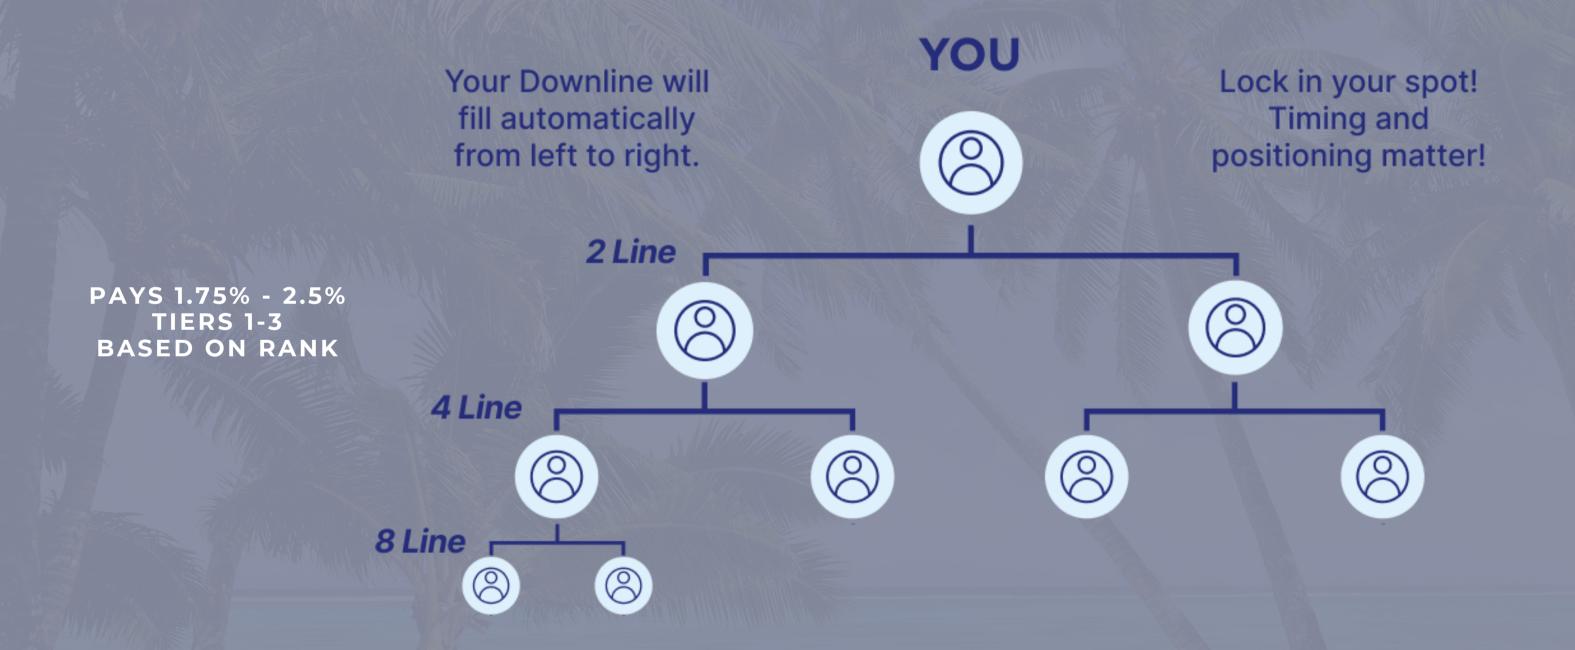

## UNIFIED BONUS

**TOTAL BONUS** 

HELP NEW PERSONALLY SPONSORED AFFILIATE GET UNIFIED WITHIN 30 DAYS, **GENERATE A \$75 USD UNIFIED BONUS!** 

 $\bigcirc$ 

4 Line

**BONUS** 

(PLUS \$25 STARTER BONUS)

Your Downline will fill automatically from left to right.

Lock in your spot!
Timing and
positioning matter!

YOU

PAYS 1.75% - 2.5% **TIERS 1-3 BASED ON RANK** 

Your Downline will fill automatically from left to right.

Lock in your spot! Timing and positioning matter!

PAYS 1.75% - 2.5% TIERS 1-3 BASED ON RANK

PAYS 1.75% - 2.5% TIERS 1-3 BASED ON RANK

PAYS 1.75% - 2.5% TIERS 1-3 BASED ON RANK

YOU Your Downline will Lock in your spot! fill automatically Timing and positioning matter! from left to right. 2 Line PAYS 1.75% - 2.5% **TIERS 1-3** BASED ON RANK 4 Line (2) 8 Line 8