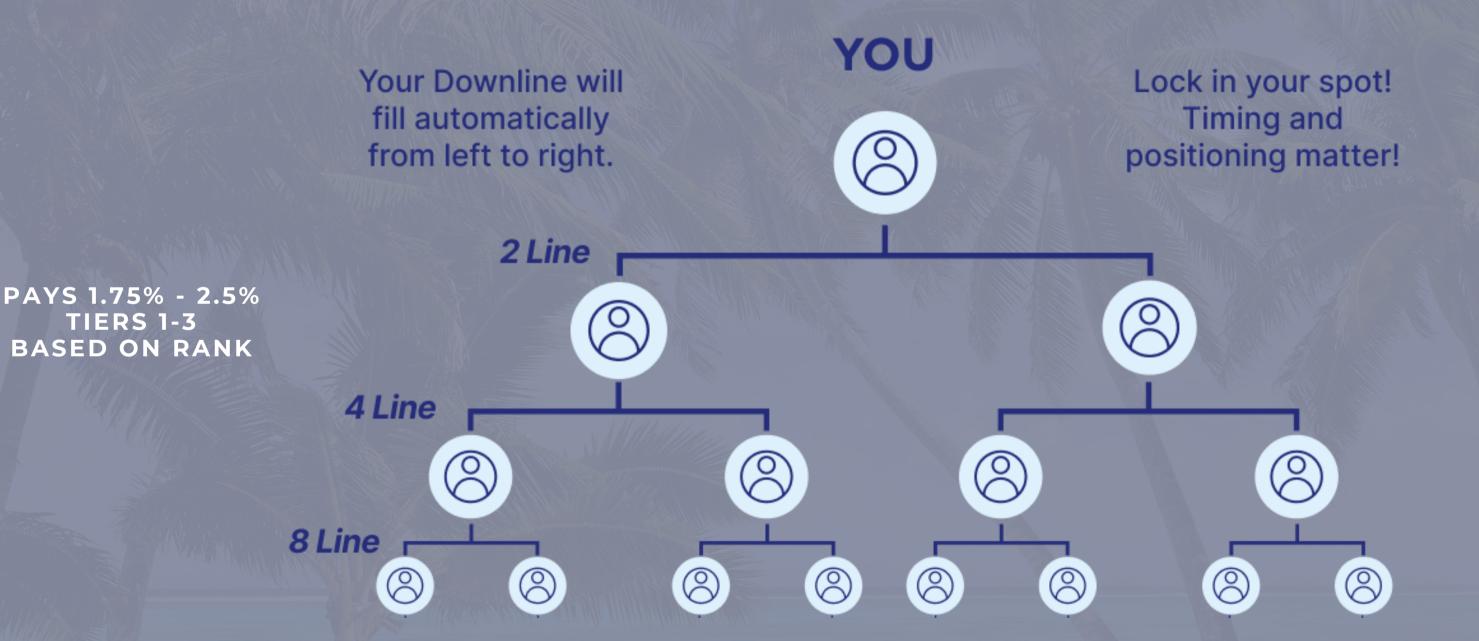

## UNIFIED BONUS

**TOTAL BONUS** 

HELP NEW PERSONALLY SPONSORED AFFILIATE GET UNIFIED WITHIN 30 DAYS, **GENERATE A \$75 USD UNIFIED BONUS!** 

 $\bigcirc$ 

4 Line

**BONUS** 

(PLUS \$25 STARTER BONUS)

Your Downline will fill automatically from left to right.

Lock in your spot!
Timing and
positioning matter!

YOU

PAYS 1.75% - 2.5% **TIERS 1-3 BASED ON RANK** 

Your Downline will fill automatically from left to right.

Lock in your spot! Timing and positioning matter!

PAYS 1.75% - 2.5% TIERS 1-3 BASED ON RANK

PAYS 1.75% - 2.5% TIERS 1-3 BASED ON RANK

PAYS 1.75% - 2.5% TIERS 1-3 BASED ON RANK

YOU Your Downline will Lock in your spot! fill automatically Timing and positioning matter! from left to right. 2 Line PAYS 1.75% - 2.5% **TIERS 1-3** BASED ON RANK 4 Line (2) 8 Line 8