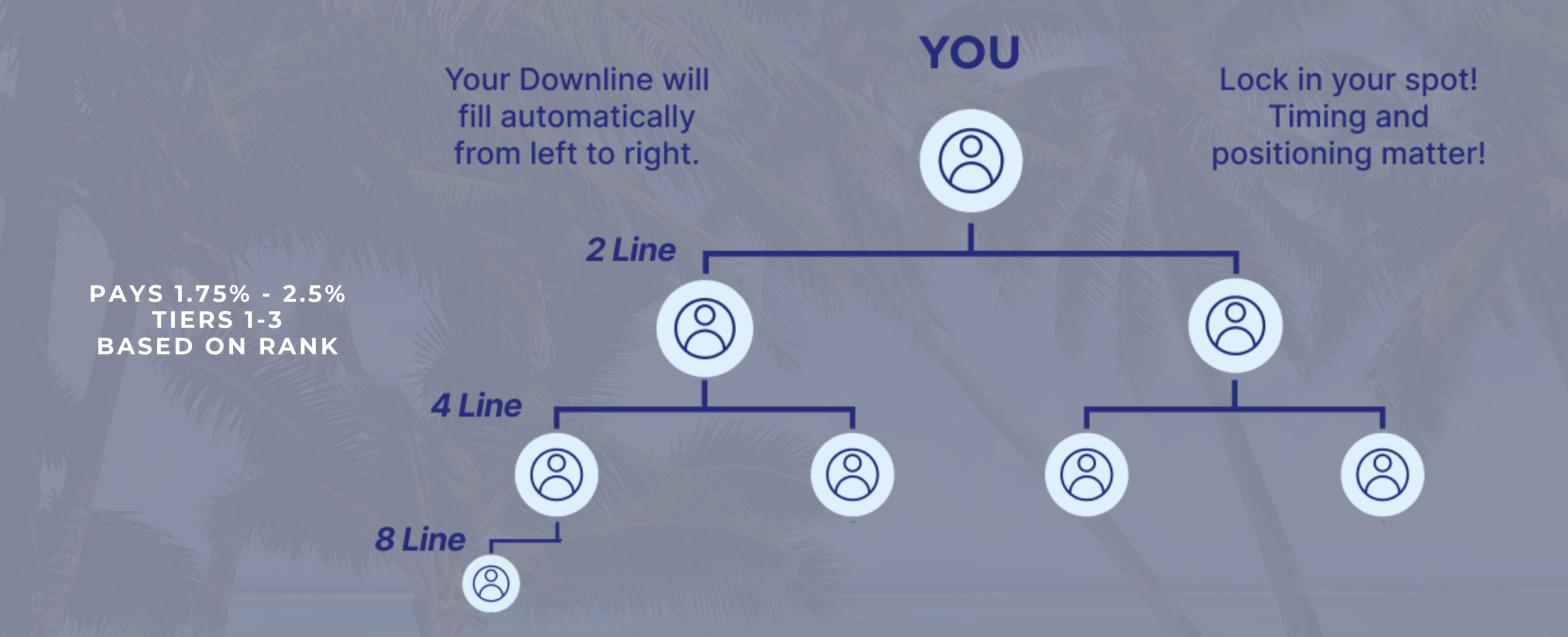

Lock in your spot!
Timing and
positioning matter!

YOU

PAYS 1.75% - 2.5% **TIERS 1-3 BASED ON RANK** 

Your Downline will fill automatically from left to right.

Lock in your spot! Timing and positioning matter!

PAYS 1.75% - 2.5% TIERS 1-3 BASED ON RANK

PAYS 1.75% - 2.5% TIERS 1-3 BASED ON RANK

PAYS 1.75% - 2.5% TIERS 1-3 BASED ON RANK

YOU Your Downline will Lock in your spot! fill automatically Timing and positioning matter! from left to right. 2 Line PAYS 1.75% - 2.5% **TIERS 1-3** BASED ON RANK 4 Line (2) 8 Line 8