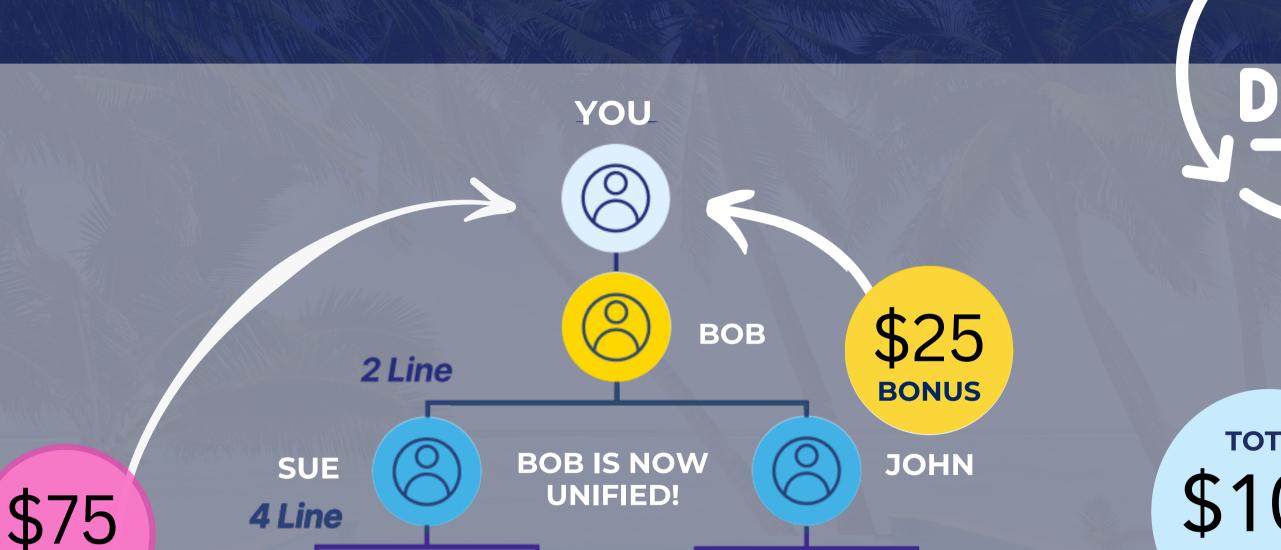

## UNIFIED BONUS

**TOTAL BONUS** 

HELP NEW PERSONALLY SPONSORED AFFILIATE GET UNIFIED WITHIN 30 DAYS, **GENERATE A \$75 USD UNIFIED BONUS!** 

 $\bigcirc$ 

4 Line

**BONUS** 

(PLUS \$25 STARTER BONUS)

Your Downline will fill automatically from left to right.

Lock in your spot!
Timing and
positioning matter!

YOU

PAYS 1.75% - 2.5% **TIERS 1-3 BASED ON RANK** 

Your Downline will fill automatically from left to right.

Lock in your spot! Timing and positioning matter!

PAYS 1.75% - 2.5% TIERS 1-3 BASED ON RANK

PAYS 1.75% - 2.5% TIERS 1-3 BASED ON RANK

PAYS 1.75% - 2.5% TIERS 1-3 BASED ON RANK

YOU Your Downline will Lock in your spot! fill automatically Timing and positioning matter! from left to right. 2 Line PAYS 1.75% - 2.5% **TIERS 1-3** BASED ON RANK 4 Line (2) 8 Line 8