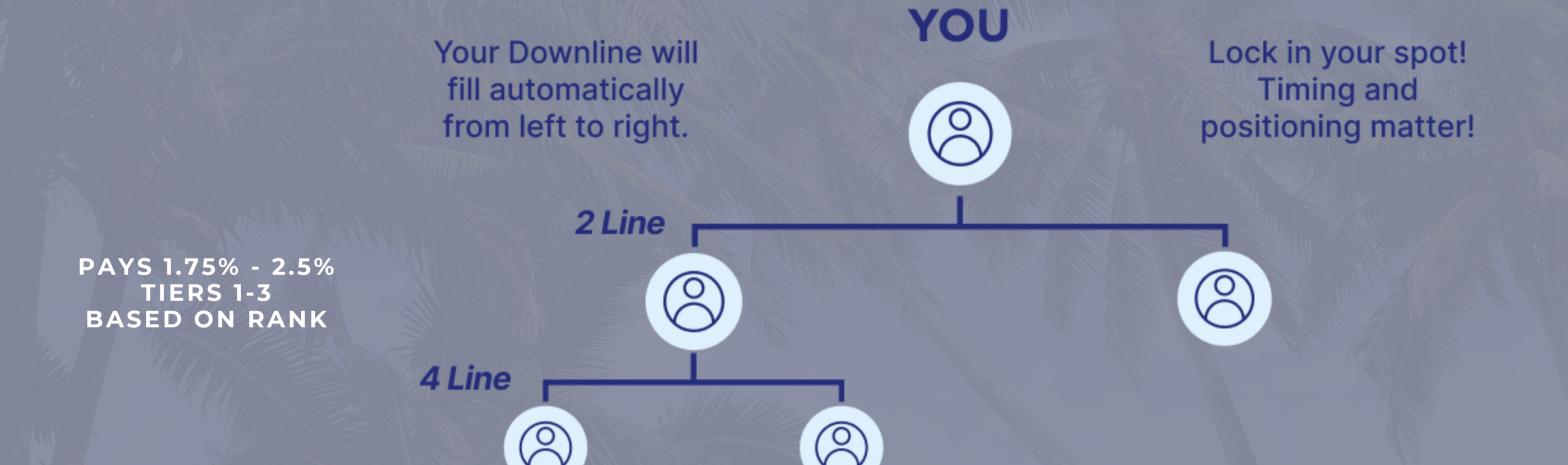

## UNIFIED BONUS

**TOTAL BONUS** 

HELP NEW PERSONALLY SPONSORED AFFILIATE GET UNIFIED WITHIN 30 DAYS, **GENERATE A \$75 USD UNIFIED BONUS!** 

 $\bigcirc$ 

4 Line

**BONUS** 

(PLUS \$25 STARTER BONUS)

Your Downline will fill automatically from left to right.

Lock in your spot!
Timing and
positioning matter!

YOU

PAYS 1.75% - 2.5% **TIERS 1-3 BASED ON RANK** 

Your Downline will fill automatically from left to right.

Lock in your spot! Timing and positioning matter!

PAYS 1.75% - 2.5% TIERS 1-3 BASED ON RANK

PAYS 1.75% - 2.5% TIERS 1-3 BASED ON RANK

PAYS 1.75% - 2.5% TIERS 1-3 BASED ON RANK

YOU Your Downline will Lock in your spot! fill automatically Timing and positioning matter! from left to right. 2 Line PAYS 1.75% - 2.5% **TIERS 1-3** BASED ON RANK 4 Line (2) 8 Line 8