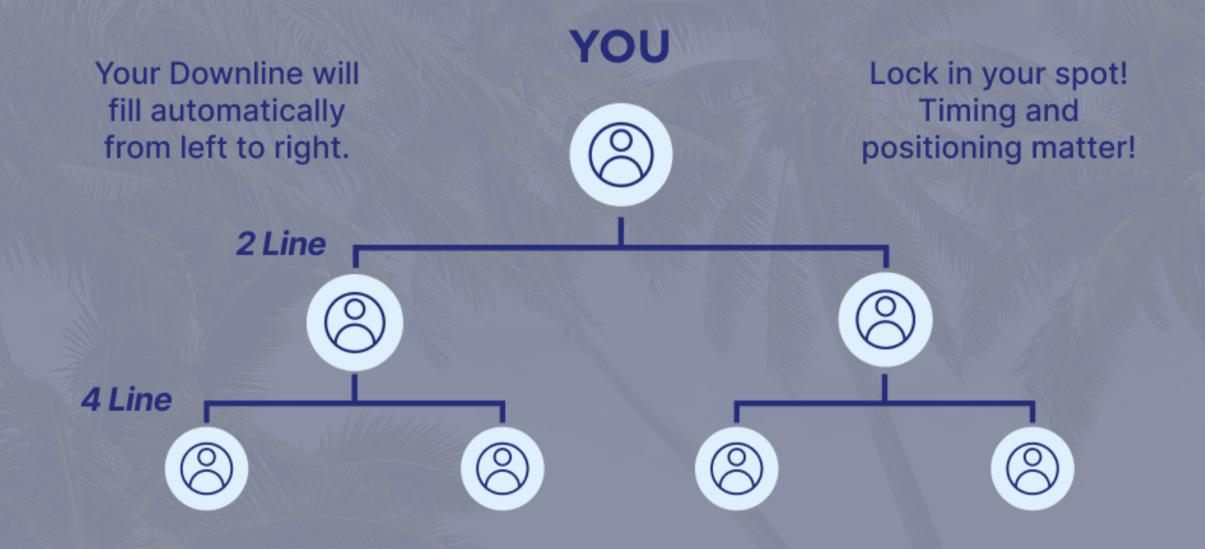

## UNIFIED BONUS

**TOTAL BONUS** 

HELP NEW PERSONALLY SPONSORED AFFILIATE GET UNIFIED WITHIN 30 DAYS, **GENERATE A \$75 USD UNIFIED BONUS!** 

 $\bigcirc$ 

4 Line

**BONUS** 

(PLUS \$25 STARTER BONUS)

Your Downline will fill automatically from left to right.

Lock in your spot!
Timing and
positioning matter!

YOU

PAYS 1.75% - 2.5% **TIERS 1-3 BASED ON RANK** 

Your Downline will fill automatically from left to right.

Lock in your spot! Timing and positioning matter!