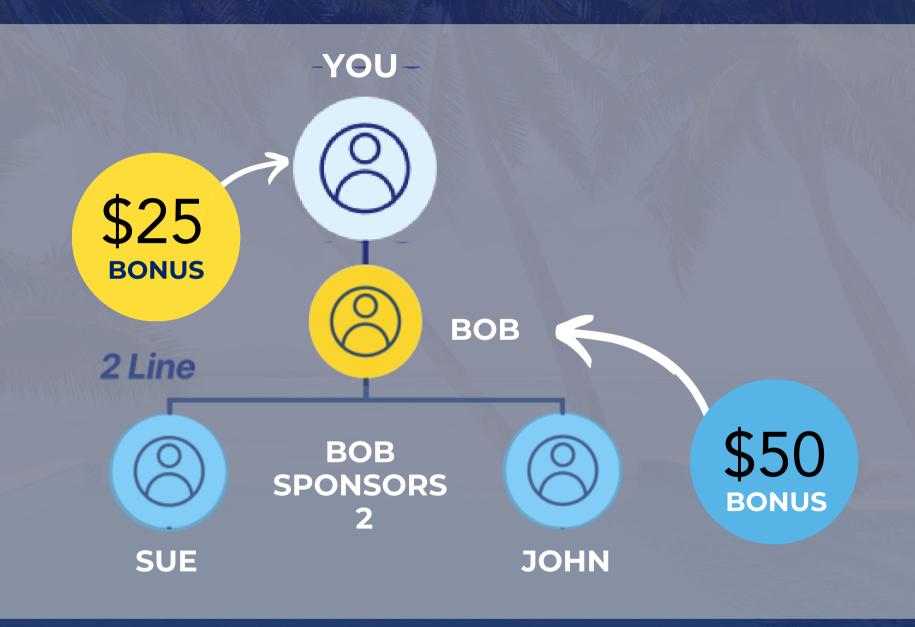

## STARTER BONUS

GET \$25 STARTER BONUSES FOR NEW MEMBERSHIPS

## UNIFIED BONUS

**TOTAL BONUS** 

HELP NEW PERSONALLY SPONSORED AFFILIATE GET UNIFIED WITHIN 30 DAYS, **GENERATE A \$75 USD UNIFIED BONUS!** 

 $\bigcirc$ 

4 Line

**BONUS** 

(PLUS \$25 STARTER BONUS)

Your Downline will fill automatically from left to right.

Lock in your spot!
Timing and
positioning matter!

YOU

PAYS 1.75% - 2.5% **TIERS 1-3 BASED ON RANK** 

Your Downline will fill automatically from left to right.

Lock in your spot! Timing and positioning matter!