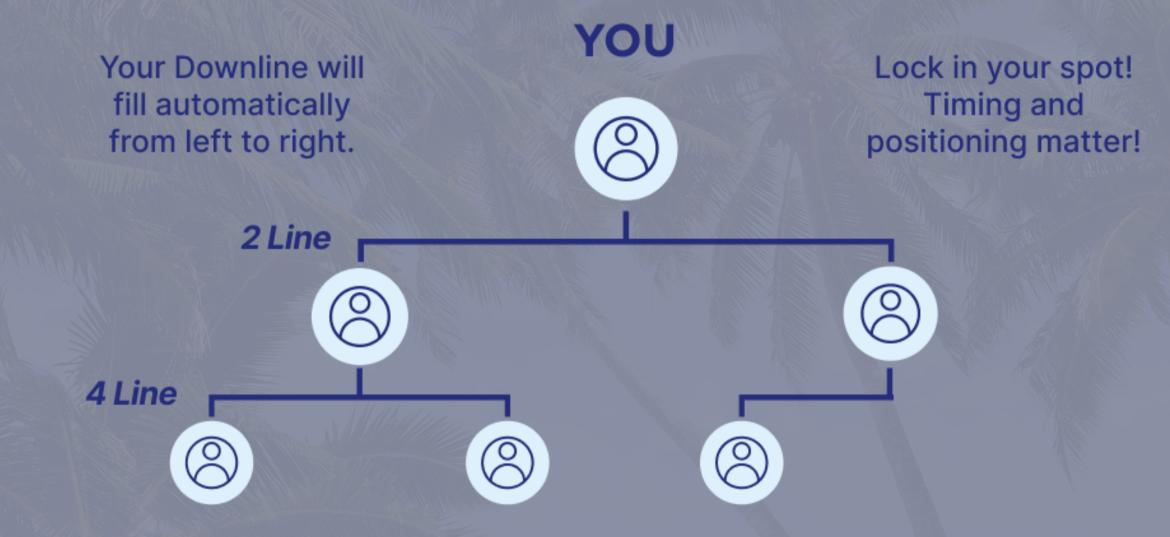

## UNIFIED BONUS

**TOTAL BONUS** 

HELP NEW PERSONALLY SPONSORED AFFILIATE GET UNIFIED WITHIN 30 DAYS, **GENERATE A \$75 USD UNIFIED BONUS!** 

 $\bigcirc$ 

4 Line

**BONUS** 

(PLUS \$25 STARTER BONUS)

Your Downline will fill automatically from left to right.

Lock in your spot!
Timing and
positioning matter!

YOU

PAYS 1.75% - 2.5% **TIERS 1-3 BASED ON RANK** 

Your Downline will fill automatically from left to right.

Lock in your spot! Timing and positioning matter!

PAYS 1.75% - 2.5% TIERS 1-3 BASED ON RANK

PAYS 1.75% - 2.5% TIERS 1-3 BASED ON RANK

PAYS 1.75% - 2.5% TIERS 1-3 BASED ON RANK

YOU Your Downline will Lock in your spot! fill automatically Timing and positioning matter! from left to right. 2 Line PAYS 1.75% - 2.5% **TIERS 1-3** BASED ON RANK 4 Line (2) 8 Line 8