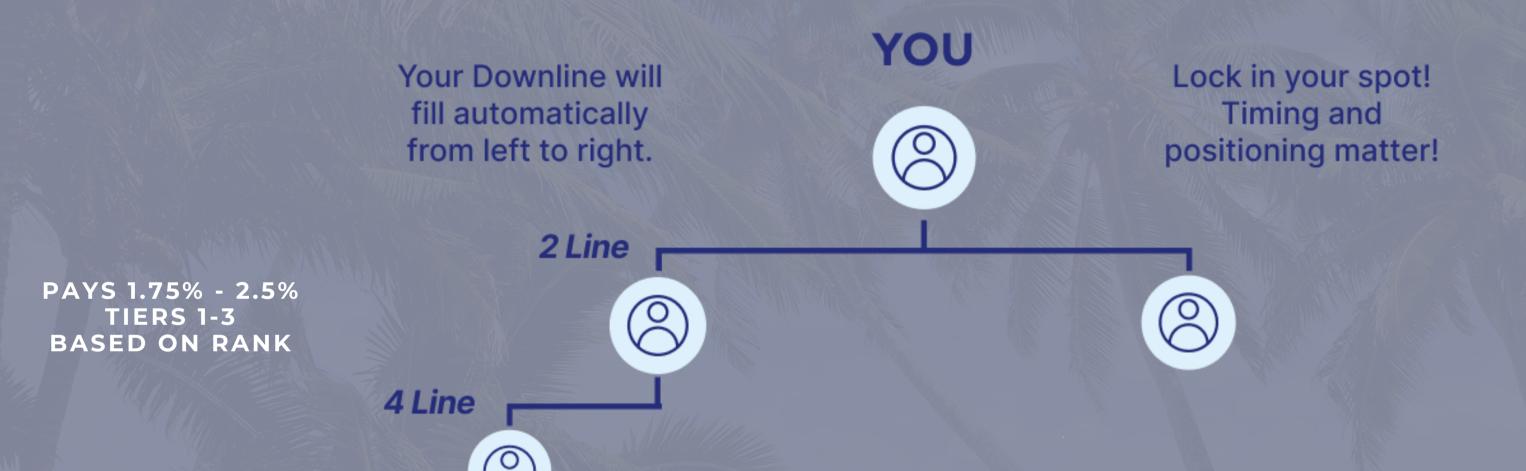

Lock in your spot!
Timing and
positioning matter!

YOU

PAYS 1.75% - 2.5% **TIERS 1-3 BASED ON RANK** 

Your Downline will fill automatically from left to right.

Lock in your spot! Timing and positioning matter!

PAYS 1.75% - 2.5% TIERS 1-3 BASED ON RANK

PAYS 1.75% - 2.5% TIERS 1-3 BASED ON RANK

PAYS 1.75% - 2.5% TIERS 1-3 BASED ON RANK

YOU Your Downline will Lock in your spot! fill automatically Timing and positioning matter! from left to right. 2 Line PAYS 1.75% - 2.5% **TIERS 1-3** BASED ON RANK 4 Line (2) 8 Line 8