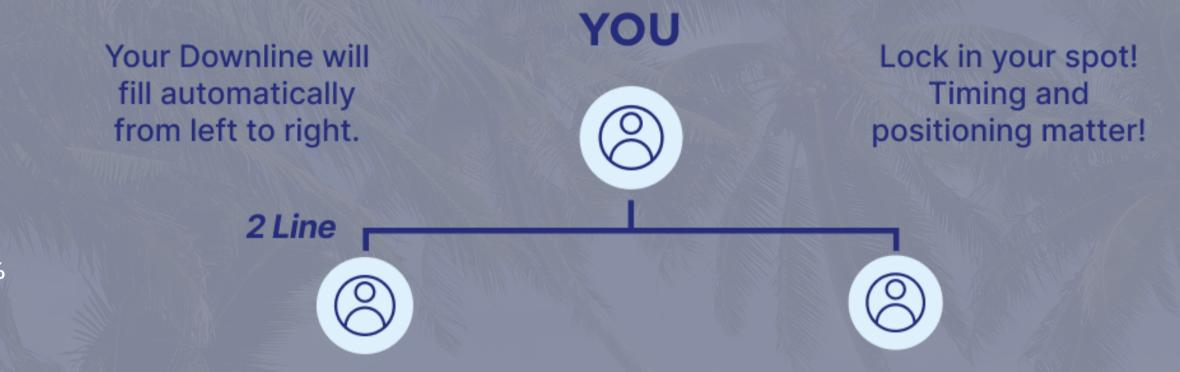

## UNIFIED BONUS

**TOTAL BONUS** 

HELP NEW PERSONALLY SPONSORED AFFILIATE GET UNIFIED WITHIN 30 DAYS, **GENERATE A \$75 USD UNIFIED BONUS!** 

 $\bigcirc$ 

4 Line

**BONUS** 

(PLUS \$25 STARTER BONUS)

Your Downline will fill automatically from left to right.

Lock in your spot!
Timing and
positioning matter!

YOU

PAYS 1.75% - 2.5% **TIERS 1-3 BASED ON RANK** 

Your Downline will fill automatically from left to right.

Lock in your spot! Timing and positioning matter!