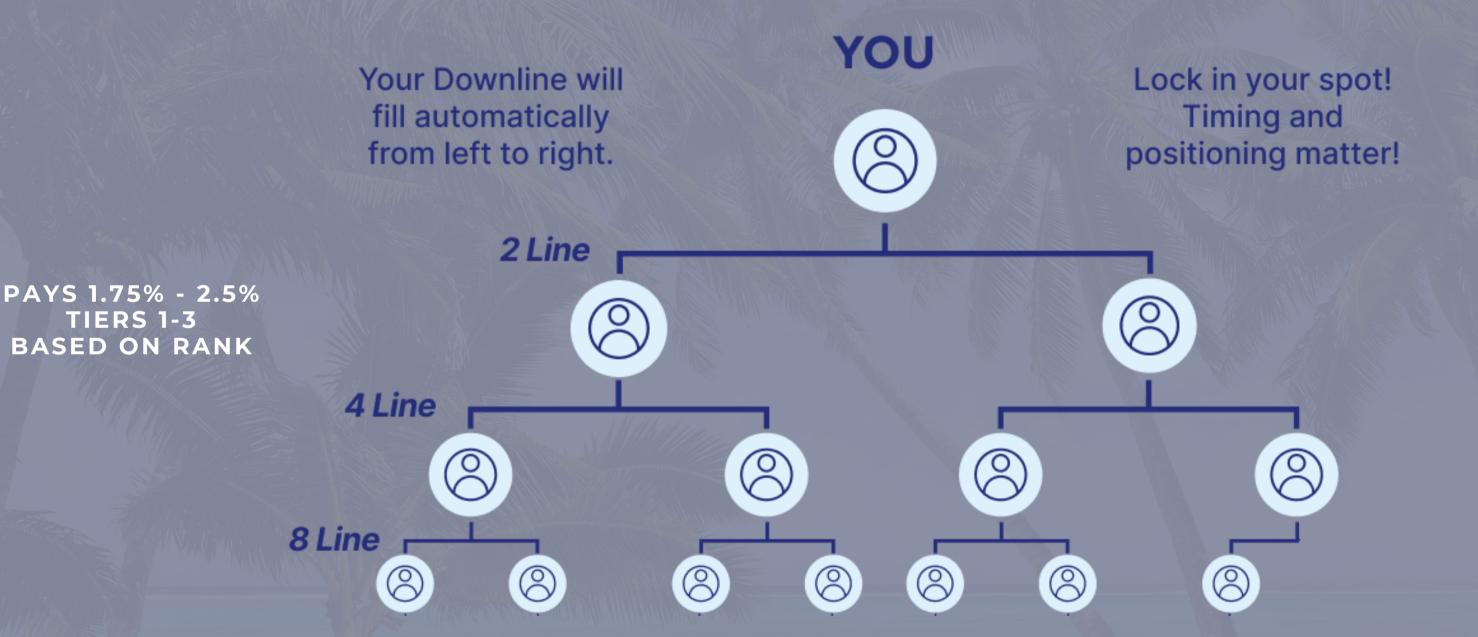

## UNIFIED BONUS

**TOTAL BONUS** 

HELP NEW PERSONALLY SPONSORED AFFILIATE GET UNIFIED WITHIN 30 DAYS, **GENERATE A \$75 USD UNIFIED BONUS!** 

 $\bigcirc$ 

4 Line

**BONUS** 

(PLUS \$25 STARTER BONUS)

Your Downline will fill automatically from left to right.

Lock in your spot!
Timing and
positioning matter!

YOU

PAYS 1.75% - 2.5% **TIERS 1-3 BASED ON RANK** 

Your Downline will fill automatically from left to right.

Lock in your spot! Timing and positioning matter!

PAYS 1.75% - 2.5% TIERS 1-3 BASED ON RANK

PAYS 1.75% - 2.5% TIERS 1-3 BASED ON RANK

PAYS 1.75% - 2.5% TIERS 1-3 BASED ON RANK

YOU Your Downline will Lock in your spot! fill automatically Timing and positioning matter! from left to right. 2 Line PAYS 1.75% - 2.5% **TIERS 1-3** BASED ON RANK 4 Line (2) 8 Line 8