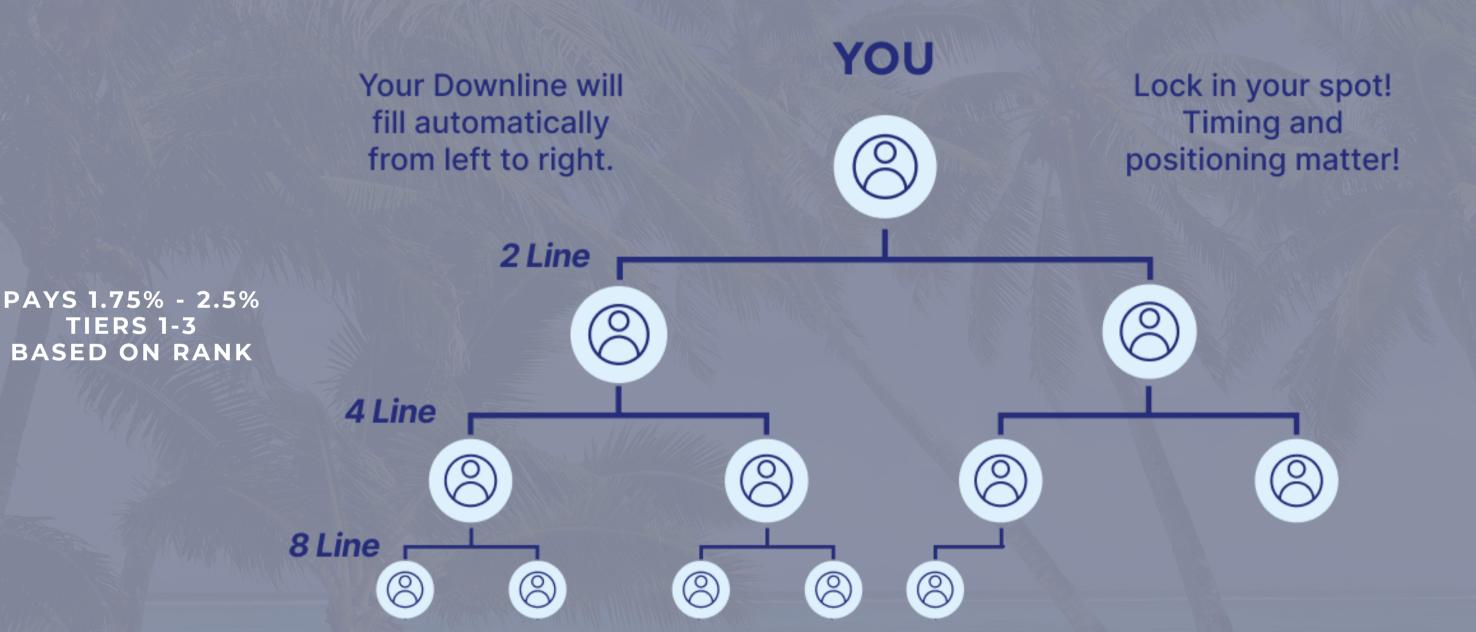

## UNIFIED BONUS

**TOTAL BONUS** 

HELP NEW PERSONALLY SPONSORED AFFILIATE GET UNIFIED WITHIN 30 DAYS, **GENERATE A \$75 USD UNIFIED BONUS!** 

 $\bigcirc$ 

4 Line

**BONUS** 

(PLUS \$25 STARTER BONUS)

Your Downline will fill automatically from left to right.

Lock in your spot!
Timing and
positioning matter!

YOU

PAYS 1.75% - 2.5% **TIERS 1-3 BASED ON RANK** 

Your Downline will fill automatically from left to right.

Lock in your spot! Timing and positioning matter!

PAYS 1.75% - 2.5% TIERS 1-3 BASED ON RANK

PAYS 1.75% - 2.5% TIERS 1-3 BASED ON RANK

PAYS 1.75% - 2.5% TIERS 1-3 BASED ON RANK

YOU Your Downline will Lock in your spot! fill automatically Timing and positioning matter! from left to right. 2 Line PAYS 1.75% - 2.5% **TIERS 1-3** BASED ON RANK 4 Line (2) 8 Line 8